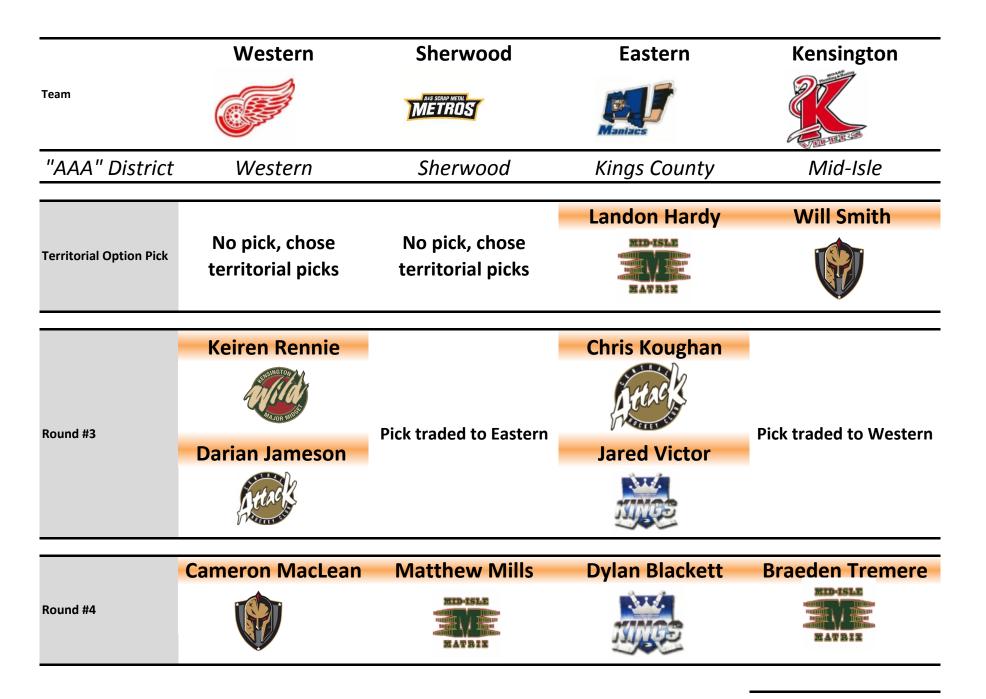

## **Territorial Picks**

Each team is given three territorial picks before the eight rounds of selections in the main draft. One pick must come from the "AAA" district assigned to the team. One Pick may come from Major Midget or Prep School hockey. In addition, teams have the option of swapping their third territorial pick for an extra pick in the main draft at the conclusion of round two. The following are the results of the territorial picks: