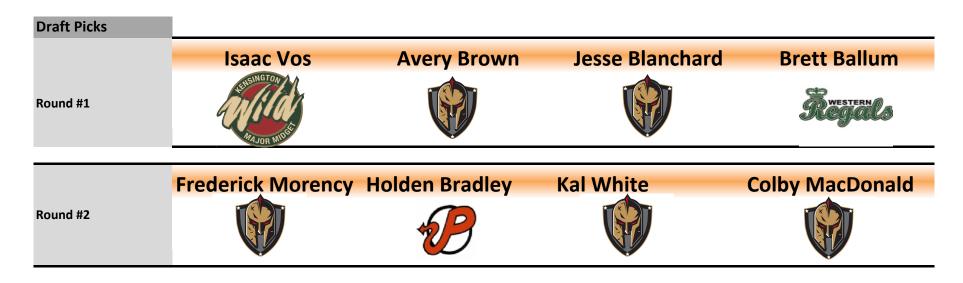

## **Territorial Picks**

Each team is given three territorial picks before the eight rounds of selections in the main draft. One pick must come from the "AAA" district assigned to the team. One Pick may come from Major Midget or Prep School hockey. In addition, teams have the option of swapping their third territorial pick for an extra pick in the main draft at the conclusion of round two. The following are the results of the territorial picks: