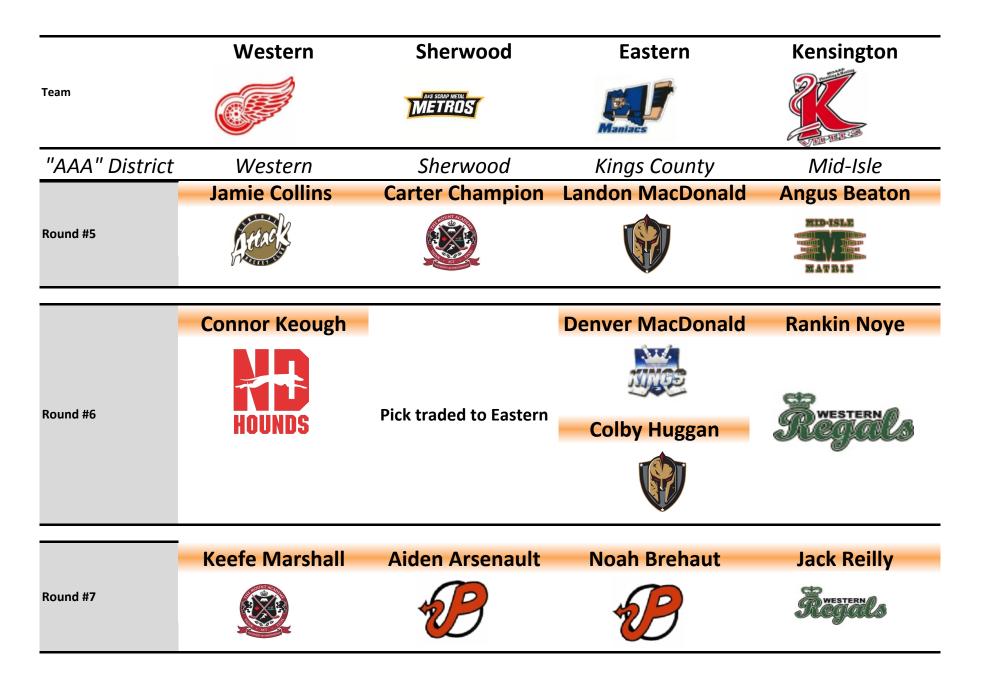

|                | Western                   | Sherwood                  | Eastern       | Kensington   |
|----------------|---------------------------|---------------------------|---------------|--------------|
| Team           |                           | Ass schap metal<br>METROS | Maniacs       |              |
| "AAA" District | Western                   | Sherwood                  | Kings County  | Mid-Isle     |
| Round #8       | Pick traded to Kensington | Matt McQuaid              | Cole Hemphill | Noah Visser  |
|                |                           | ANGINETON MUSE            | Regals        | MID-ISLE     |
|                |                           |                           |               | Liam Greenan |
|                |                           |                           |               | Regals       |